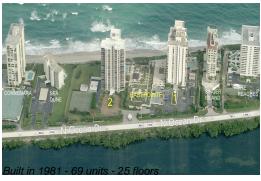

# Unit 22J - Eastpointe II

22J - 5380 N Ocean Dr, Singer Island, FL, Palm Beach 33404

## **Building Information**

Number of units: 69
Number of active listings for rent: 5
Number of active listings for sale: 14
Building inventory for sale: 20%
Number of sales over the last 12 months: 9
Number of sales over the last 6 months: 4
Number of sales over the last 3 months: 3