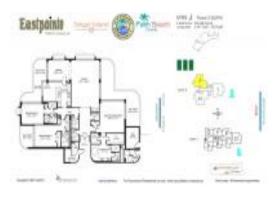

#### **Unit Information**

 MLS Number:
 A11513337

 Status:
 Active

 Size:
 2,715 Sq ft.

Bedrooms: 3
Full Bathrooms: 3
Half Bathrooms: 1

Parking Spaces: 1 Space, Assigned Parking, Covered

Parking

View: