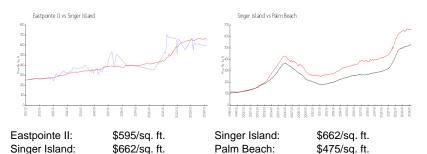

 List Price:
 \$1,395,000

 List PPSF:
 \$514

 Valuated Price:
 \$1,566,000

 Valuated PPSF:
 \$637

The above valuated price is a baseline figure that does not take into account any specific renovation, upgrade, split, merge, or deterioration of the unit.

# **Inventory for Sale**

Eastpointe II 20% Singer Island 4% Palm Beach 3%