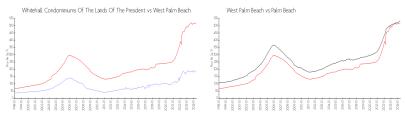

### **Market Information**

Whitehall \$185/sq. ft. West Palm Beach: \$515/sq. ft.

Condominiums Of The Lands Of The

President:

West Palm Beach: \$515/sq. ft. Palm Beach: \$476/sq. ft.