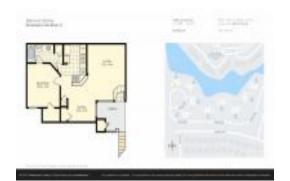

Number of units: 236 Number of active listings for rent: 0 Number of active listings for sale: 10 Building inventory for sale: 4% Number of sales over the last 12 months: 10 Number of sales over the last 6 months: Number of sales over the last 3 months: