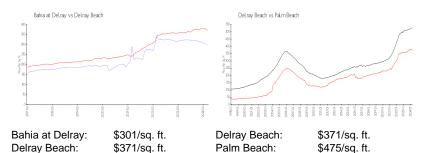

#### **Unit Information**

MLS Number: A11516704 Status: Active Size: 560 Sq ft. Bedrooms:

Full Bathrooms:

Half Bathrooms:

1 Space, Assigned Parking, Guest Parking Parking Spaces:

View: List Price: \$218,999 List PPSF: \$391