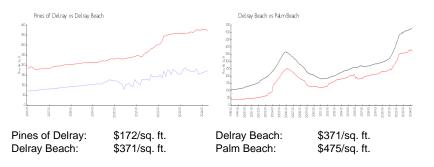

#### **Unit Information**

| MLS Number:<br>Status:<br>Size:<br>Bedrooms:<br>Full Bathrooms:         | A11516914<br>Active<br>1,167 Sq ft.<br>2<br>2 |
|-------------------------------------------------------------------------|-----------------------------------------------|
| Half Bathrooms:<br>Parking Spaces:                                      | 1 Space, Assigned Parking, Guest Parking      |
| View:<br>List Price:<br>List PPSF:<br>Valuated Price:<br>Valuated PPSF: | \$235,000<br>\$201<br>\$202,000<br>\$173      |

#### **Market Information**

### Inventory for Sale

| Pines of Delray | 4% |
|-----------------|----|
| Delray Beach    | 3% |
| Palm Beach      | 3% |