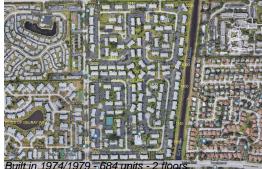

#### **Building Information**

| Number of units:                         | 684 |
|------------------------------------------|-----|
| Number of active listings for rent:      | 0   |
| Number of active listings for sale:      | 29  |
| Building inventory for sale:             | 4%  |
| Number of sales over the last 12 months: | 29  |
| Number of sales over the last 6 months:  | 11  |
| Number of sales over the last 3 months:  | 8   |
|                                          |     |

#### **Building Association Information**

The Pines of Delray Association Inc 2451 Black Olive Boulevard Delray Beach, FL 33445 (561) 276-3539

https://www.thepinesofdelray.com/Page/29