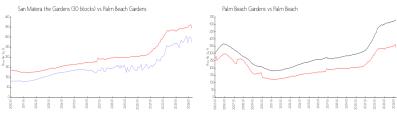

#### **Market Information**

San Matera the \$274/sq. ft. Gardens (30 blocks):

\$342/sq. ft.

Palm Beach Gardens:

Palm Beach Gardens:

\$342/sq. ft.

Palm Beach: \$475/sq. ft.

## Inventory for Sale

San Matera the Gardens (30 blocks) 2%
Palm Beach Gardens 2%
Palm Beach 3%

## Avg. Time to Close Over Last 12 Months

| San Matera the Gardens (30 blocks) | 39 days |
|------------------------------------|---------|
| Palm Beach Gardens                 | 47 days |
| Palm Beach                         | 56 days |