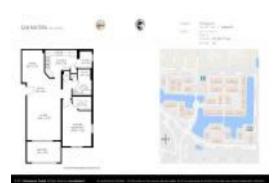

# Unit 2729 Anzio Ct # 107 - San Matera the Gardens (30 blocks)

2729 Anzio Ct # 107 - 2724-2730 Anzio Ct, Palm Beach Gardens, FL, Palm Beach 33410

#### **Unit Information**

A11517980 MLS Number: Active Status: 819 Sq ft. Size: Bedrooms: 1

Full Bathrooms:

Half Bathrooms:

Parking Spaces: Open Space Parking

View:

List Price: \$329,000 List PPSF: \$402 Valuated Price: \$237,000 Valuated PPSF: \$272