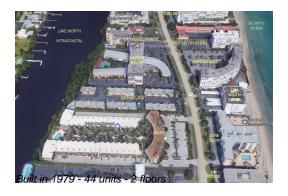

#### **Building Information**

Number of units:44Number of active listings for rent:0Number of active listings for sale:4Building inventory for sale:9%Number of sales over the last 12 months:2Number of sales over the last 6 months:2Number of sales over the last 3 months:2

## **Building Association Information**

Barbicar

Condominium complex in South Palm Beach

Address: 3601 S Ocean Blvd, South Palm Beach, FL 33480