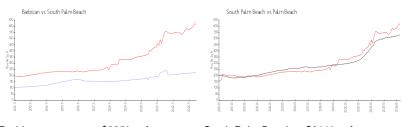

## **Market Information**

Barbican: \$225/sq. ft. South Palm Beach: \$611/sq. ft. South Palm Beach: \$475/sq. ft. Palm Beach: \$475/sq. ft.

## **Inventory for Sale**

Barbican 9% South Palm Beach 6% Palm Beach 3%

# Avg. Time to Close Over Last 12 Months

Barbican 136 days South Palm Beach 75 days Palm Beach 56 days