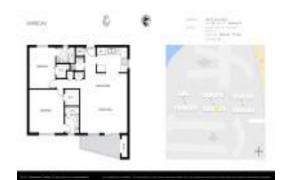

# Unit 406 - Barbican

406 - 3601 S Ocean Blvd, South Palm Beach, FL, Palm Beach 33480

#### **Unit Information**

 MLS Number:
 A11518769

 Status:
 Active

 Size:
 1,404 Sq ft.

Bedrooms: 2
Full Bathrooms: 2
Half Bathrooms: 1

Parking Spaces:

View:

 Rental Price:
 \$2,250

 List PPSF:
 \$2

 Valuated Price:
 \$317,000

 Valuated PPSF:
 \$226

The above valuated price is a baseline figure that does not take into account any specific renovation, upgrade, split, merge, or deterioration of the unit.