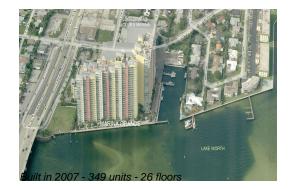

#### **Building Information**

| Number of units:                         | 349 |
|------------------------------------------|-----|
| Number of active listings for rent:      | 28  |
| Number of active listings for sale:      | 10  |
| Building inventory for sale:             |     |
| Number of sales over the last 12 months: | 18  |
| Number of sales over the last 6 months:  | 6   |
| Number of sales over the last 3 months:  | 5   |

## **Building Association Information**

Marina Grande 2650 Lake Shore Drive # 106 Riviera Beach, FL33404 (561) 842-1699