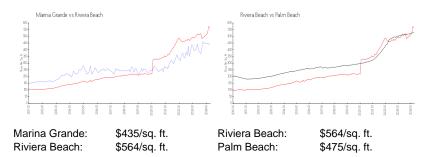

#### **Market Information**

| Marina Grande | 3% |
|---------------|----|
| Riviera Beach | 3% |
| Palm Beach    | 3% |