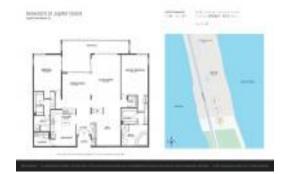

#### **Unit Information**

 MLS Number:
 A11520549

 Status:
 Active

 Size:
 2,358 Sq ft.

Bedrooms: 3
Full Bathrooms: 2
Half Bathrooms: 1

Parking Spaces: 2 Or More Spaces, Assigned

Parking, Covered Parking, Deeded Parking