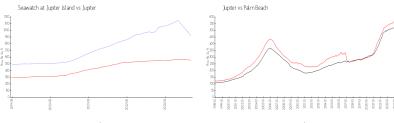

#### **Market Information**

Seawatch at Jupiter \$925/sq. ft.

Island: Jupiter:

\$557/sq. ft.

Jupiter:

\$557/sq. ft.

Palm Beach:

\$475/sq. ft.