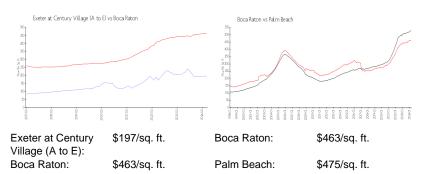

### **Unit Information**

| MLS Number:<br>Status:<br>Size:<br>Bedrooms:<br>Full Bathrooms:<br>Half Bathrooms:<br>Parking Spaces: | A11521258<br>Active<br>880 Sq ft.<br>2<br>1<br>1<br>1<br>2<br>2<br>2 |
|-------------------------------------------------------------------------------------------------------|----------------------------------------------------------------------|
| Parking Spaces:<br>View:                                                                              | 1 Space, Assigned Parking, Guest Parking                             |
| Rental Price:<br>List PPSF:<br>Valuated Price:<br>Valuated PPSF:                                      | \$1,900<br>\$2<br>\$173,000<br>\$197                                 |