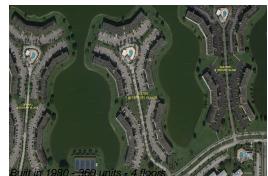

#### **Building Information**

| Number of units:                         | 360 |
|------------------------------------------|-----|
| Number of active listings for rent:      | 0   |
| Number of active listings for sale:      | 18  |
| Building inventory for sale:             | 5%  |
| Number of sales over the last 12 months: | 19  |
| Number of sales over the last 6 months:  | 10  |
| Number of sales over the last 3 months:  | 6   |
|                                          |     |

## **Building Association Information**

Century Village at Boca Raton Address: 19296 Lyons Rd, Boca Raton, FL 33434 Phone: +1 561-451-1211