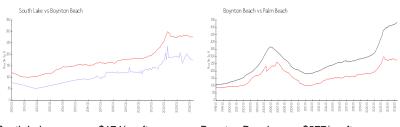

#### **Market Information**

South Lake: \$174/sq. ft. Boynton Beach: \$277/sq. ft.

Boynton Beach: Palm Beach: \$277/sq. ft. \$476/sq. ft.