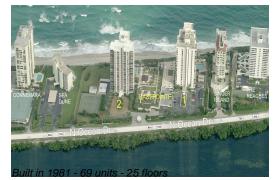

# Unit 16J - Eastpointe II

16J - 5380 N Ocean Dr, Singer Island, FL, Palm Beach 33404

## **Building Information**

| Number of units:                         | 69  |
|------------------------------------------|-----|
| Number of active listings for rent:      | 5   |
| Number of active listings for sale:      | 14  |
| Building inventory for sale:             | 20% |
| Number of sales over the last 12 months: | 10  |
| Number of sales over the last 6 months:  | 4   |
| Number of sales over the last 3 months:  | 3   |
|                                          |     |