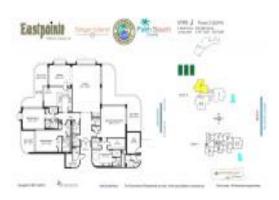

# Unit 16J - Eastpointe II

16J - 5380 N Ocean Dr, Singer Island, FL, Palm Beach 33404

## **Unit Information**

| MLS Number:<br>Status: | A11522363<br>Active                              |
|------------------------|--------------------------------------------------|
| Size:                  | 2,715 Sq ft.                                     |
| Bedrooms:              | 3                                                |
| Full Bathrooms:        | 3                                                |
| Half Bathrooms:        | 1                                                |
| Parking Spaces:        | 1 Space,Deeded Parking,Parking-Under<br>Building |
| View:                  | -                                                |
| List Price:            | \$1,695,000                                      |
| List PPSF:             | \$624                                            |
| Valuated Price:        | \$1,475,000                                      |
| Valuated PPSF:         | \$600                                            |