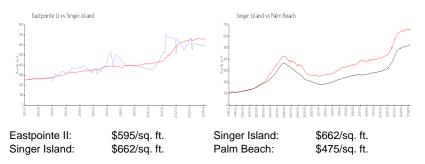

## **Inventory for Sale**

| Eastpointe II | 20% |
|---------------|-----|
| Singer Island | 4%  |
| Palm Beach    | 3%  |

## Avg. Time to Close Over Last 12 Months

Eastpointe II

9 days

Singer Island Palm Beach 80 days 56 days