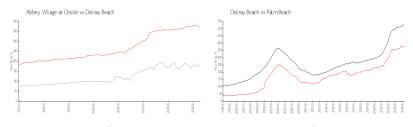

#### **Market Information**

Abbey Village at \$192/sq. ft. Delray Beach: \$371/sq. ft.

Oriole:

Delray Beach: \$371/sq. ft. Palm Beach: \$475/sq. ft.