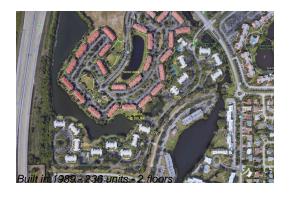

Number of units: 236
Number of active listings for rent: 0
Number of active listings for sale: 10
Building inventory for sale: 4%
Number of sales over the last 12 months: 10
Number of sales over the last 6 months: 5
Number of sales over the last 3 months: 1