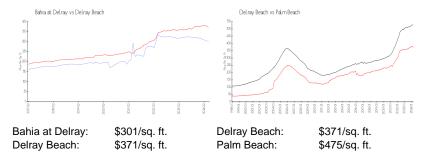

elray

1165 Crystal Way # B - 1385 Crystal Wy, Delray Beach, FL, Palm Beach 33444

## **Unit Information**

 MLS Number:
 A11524829

 Status:
 Active

 Size:
 948 Sq ft.

 Bedrooms:
 2

 Full Bathrooms:
 2

Half Bathrooms:

Parking Spaces: 1 Space, Guest Parking

 View:
 Other View

 Rental Price:
 \$2,400

 List PPSF:
 \$3

 Valuated Price:
 \$295,000

 Valuated PPSF:
 \$302

The above valuated price is a baseline figure that does not take into account any specific renovation, upgrade, split, merge, or deterioration of the unit.



Number of units: 236
Number of active listings for rent: 0
Number of active listings for sale: 10
Building inventory for sale: 4%
Number of sales over the last 12 months: 10
Number of sales over the last 6 months: 5
Number of sales over the last 3 months: 1





## **Inventory for Sale**

Bahia at Delray 4%
Delray Beach 3%
Palm Beach 3%

## Avg. Time to Close Over Last 12 Months

Bahia at Delray 46 days Delray Beach 54 days Palm Beach 56 days