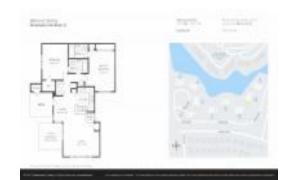

## Unit 1165 Crystal Way # B - Bahia at Delray

1165 Crystal Way # B - 1385 Crystal Wy, Delray Beach, FL, Palm Beach 33444

## **Unit Information**

 MLS Number:
 A11524829

 Status:
 Active

 Size:
 948 Sq ft.

 Bedrooms:
 2

 Full Bathrooms:
 2

Half Bathrooms:

Parking Spaces: 1 Space, Guest Parking