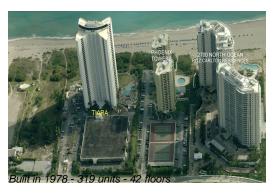

### **Building Information**

Number of units: 319
Number of active listings for rent: 37
Number of active listings for sale: 10
Building inventory for sale: 3%
Number of sales over the last 12 months: 11
Number of sales over the last 6 months: 8
Number of sales over the last 3 months: 5