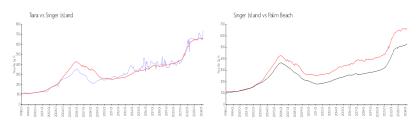

#### **Market Information**

Tiara: \$742/sq. ft. Singer Island: \$662/sq. ft. Singer Island: \$4652/sq. ft. Palm Beach: \$475/sq. ft.