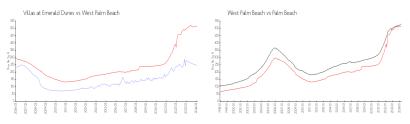

#### **Market Information**

Villas at Emerald Dunes:

\$245/sq. ft.

West Palm Beach: \$511/sq. ft.

West Palm Beach: \$511/sq. ft. Palm Beach: \$475/sq. ft.