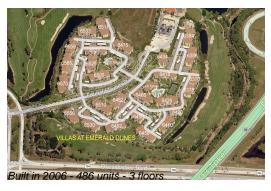

## Unit 6434-202 - Villas at Emerald Dunes

6434-202 - 6394-6573 Emerald Dunes Dr, West Palm Beach, FL, Palm Beach 33411

## **Building Information**

Number of units: 486 Number of active listings for rent: 20 Number of active listings for sale: 17 Building inventory for sale: 3% Number of sales over the last 12 months: 18 Number of sales over the last 6 months: Number of sales over the last 3 months: