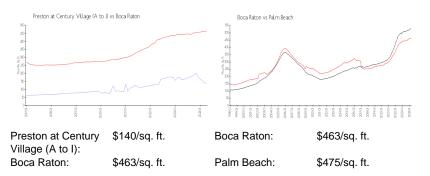

# Unit 359 Preston I - Preston at Century Village (A to I)

359 Preston I - 1-378 Preston, Boca Raton, FL, Palm Beach 33434

# **Unit Information**

| MLS Number:<br>Status:<br>Size:<br>Bedrooms:<br>Full Bathrooms:<br>Half Bathrooms:<br>Parking Spaces: | A11526350<br>Active<br>720 Sq ft.<br>1<br>1<br>1 Space |
|-------------------------------------------------------------------------------------------------------|--------------------------------------------------------|
| View:<br>List Price:                                                                                  | \$122,000                                              |
| List PPSF:<br>Valuated Price:<br>Valuated PPSF:                                                       | \$169<br>\$100,000<br>\$140                            |

The above valuated price is a baseline figure that does not take into account any specific renovation, upgrade, split, merge, or deterioration of the unit.