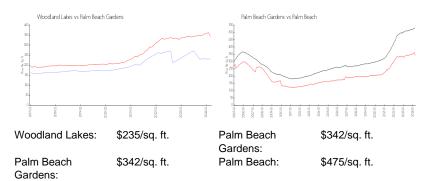

## **Market Information**

Woodland Lakes

Colors interest

177

| Palm Beach Gardens | 2% |
|--------------------|----|
| Palm Beach         | 3% |

# Avg. Time to Close Over Last 12 Months

| Woodland Lakes     | 162 days |
|--------------------|----------|
| Palm Beach Gardens | 47 days  |
| Palm Beach         | 56 days  |