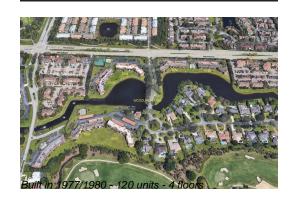

## **Building Information**

| Number of units:                         | 120 |
|------------------------------------------|-----|
| Number of active listings for rent:      | 0   |
| Number of active listings for sale:      | 4   |
| Building inventory for sale:             | 3%  |
| Number of sales over the last 12 months: | 11  |
| Number of sales over the last 6 months:  | 6   |
| Number of sales over the last 3 months:  | 2   |
|                                          |     |

# **Building Association Information**

Woodland Lakes Homeowners Association Address: 5345 Woodland Lakes Dr, Palm Beach Gardens, FL 33418 Phone: +1 561-622-0500