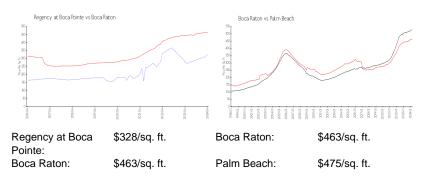

#### **Inventory for Sale**

| Regency at Boca Pointe | 1% |
|------------------------|----|
| Boca Raton             | 3% |
| Palm Beach             | 3% |

### Avg. Time to Close Over Last 12 Months

| Regency at Boca Pointe | 72 days |
|------------------------|---------|
| Boca Raton             | 57 days |
| Palm Beach             | 56 days |