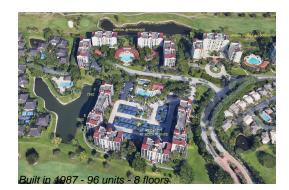

### **Building Information**

| Number of units:                         | 96 |
|------------------------------------------|----|
| Number of active listings for rent:      | 0  |
| Number of active listings for sale:      | 1  |
| Building inventory for sale:             | 1% |
| Number of sales over the last 12 months: | 8  |
| Number of sales over the last 6 months:  | 6  |
| Number of sales over the last 3 months:  | 4  |