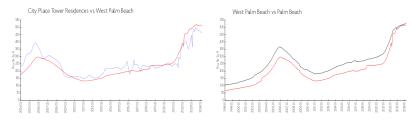

#### **Market Information**

City Place Tower \$462/sq. ft. West Palm Beach: \$511/sq. ft. Residences:

West Palm Beach: \$511/sq. ft. Palm Beach: \$475/sq. ft.