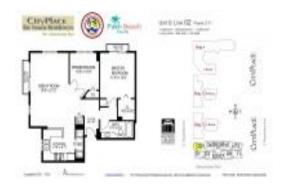

# **Unit 202 - City Place Tower Residences**

202 - 651 Okeechobee Blvd, West Palm Beach, FL, Palm Beach 33401

#### **Unit Information**

 MLS Number:
 A11529870

 Status:
 Active

 Size:
 990 Sq ft.

 Bedrooms:
 2

 Full Bathrooms:
 1

Half Bathrooms:

Parking Spaces: 1 Space, Assigned Parking, Valet Parking