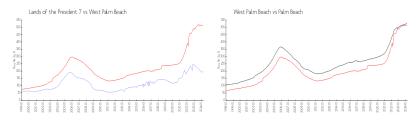

#### **Market Information**

Lands of the \$198/sq. ft. President 7:

West Palm Beach: \$511/sq. ft. West Palm Beach: \$511/sq. ft.

Palm Beach: \$475/sq. ft.