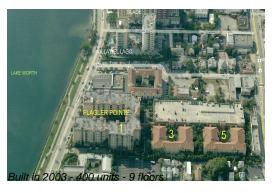

### **Building Information**

Number of units: 400 Number of active listings for rent: 27 Number of active listings for sale: 23 Building inventory for sale: 5% Number of sales over the last 12 months: 24 Number of sales over the last 6 months: 13 Number of sales over the last 3 months: