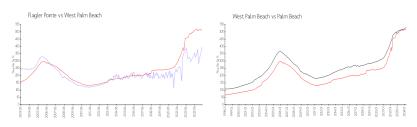

## **Market Information**

Flagler Pointe: \$394/sq. ft. West Palm Beach: \$511/sq. ft. West Palm Beach: \$511/sq. ft. Palm Beach: \$475/sq. ft.