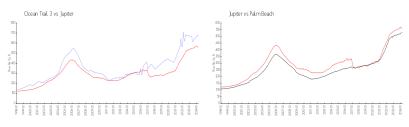

#### **Market Information**

Ocean Trail 3: \$669/sq. ft. Jupiter: \$557/sq. ft. Jupiter: \$557/sq. ft. Palm Beach: \$475/sq. ft.