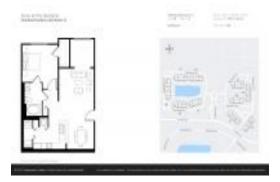

# Unit 1109 Myrtlewood Cir E - Fiore at the Gardens

1109 Myrtlewood Cir E - 6101-10308 Myrtlewood<br/>Cir W, Palm Beach Gardens, FL, Palm Beach 33418

1

#### **Unit Information**

 MLS Number:
 A11535514

 Status:
 Active

 Size:
 714 Sq ft.

 Bedrooms:
 1

Full Bathrooms:

Half Bathrooms:

Parking Spaces: 1 Space, Assigned Parking