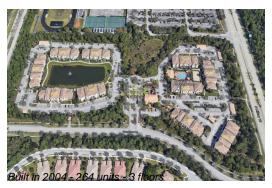

# **Building Information**

Number of units: 264
Number of active listings for rent: 0
Number of active listings for sale: 5
Building inventory for sale: 1%
Number of sales over the last 12 months: 11
Number of sales over the last 6 months: 7
Number of sales over the last 3 months: 5

# **Building Association Information**

Fiore at the Gardens
Address: 100 Myrtlewood Dr,

Palm Beach Gardens, FL 33418 Phone: +1 561-776-6262

https://www.fioreatthegardens.com/