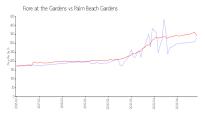

### **Market Information**

Fiore at the Gardens: \$331/sq. ft.

Palm Beach Gardens:

\$342/sq. ft.

Palm Beach Gardens:

\$342/sq. ft.

Palm Beach: \$475/sq. ft.