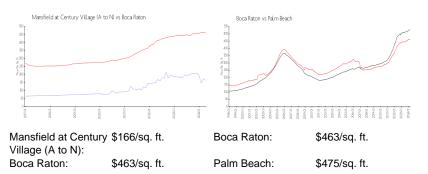

les over the last 12 months: | 27  |
| Number of sales over the last 6 months:  | 12  |
| Number of sales over the last 3 months:  | 6   |
|                                          |     |

#### **Building Association Information**

Century Village at Boca Raton Address: 19296 Lyons Rd, Boca Raton, FL 33434 Phone: +1 561-451-1211

#### **Recent Sales**

| Unit # | Size      | Closing Date | Sale Price | PPSF  |
|--------|-----------|--------------|------------|-------|
| 320 H  | 850 sq ft | May 2024     | \$104,000  | \$122 |
|        | 835 sq ft | Apr 2024     | \$145,000  | \$174 |
|        | 945 sq ft | Apr 2024     | \$145,000  | \$153 |
| 438    | 945 sq ft | Apr 2024     | \$125,000  | \$132 |
| 563    | 720 sq ft | Mar 2024     | \$125,000  | \$174 |

#### **Market Information**



## **Inventory for Sale**

Mansfield at Century Village (A to N)5%Boca Raton3%





# Avg. Time to Close Over Last 12 Months

| Mansfield at Century Village (A to N) | 65 days |
|---------------------------------------|---------|
| Boca Raton                            | 57 days |
| Palm Beach                            | 56 days |