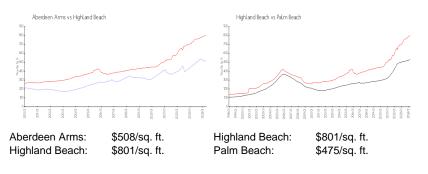

bove valuated price is a baseline figure that does not take into account any specific renovation, upgrade, split, merge, or deterioration of the unit.

## **Building Information**

| Number of units:                         | 115 |
|------------------------------------------|-----|
| Number of active listings for rent:      | 0   |
| Number of active listings for sale:      | 4   |
| Building inventory for sale:             | 3%  |
| Number of sales over the last 12 months: | 5   |
| Number of sales over the last 6 months:  | 3   |
| Number of sales over the last 3 months:  | 1   |

#### **Building Association Information**

Aberdeen Arms Association 4750 South Ocean Boulevard Apartment 305 Highland Beach, FL 33487 Phone: (561) 395-0949

http://www.aberdeenarms.net

## Market Information



# **Inventory for Sale**

| Aberdeen Arms  | 3% |
|----------------|----|
| Highland Beach | 3% |
| Palm Beach     | 3% |

# Avg. Time to Close Over Last 12 Months

| Aberdeen Arms  | 80 days |
|----------------|---------|
| Highland Beach | 70 days |
| Palm Beach     | 56 days |