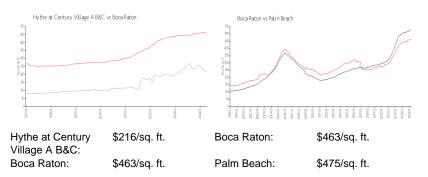

er of sales over the last 12 months: | 7   |
| Number of sales over the last 6 months:  | 3   |
| Number of sales over the last 3 months:  | 2   |

# **Building Association Information**

Century Village at Boca Raton Address: 19296 Lyons Rd, Boca Raton, FL 33434 Phone: +1 561-451-1211

#### **Recent Sales**

| Unit #      | Size        | Closing Date | Sale Price | PPSF  |
|-------------|-------------|--------------|------------|-------|
| (3rd Floor) | 1,024 sq ft | Mar 2024     | \$189,900  | \$185 |
|             | 1,024 sq ft | Mar 2024     | \$170,000  | \$166 |
| 1016        | 896 sq ft   | Dec 2023     | \$235,000  | \$262 |
|             | 988 sq ft   | Oct 2023     | \$137,077  | \$139 |
|             | 1,024 sq ft | Sep 2023     | \$219,000  | \$214 |

# **Market Information**



# **Inventory for Sale**

| Hythe at Century Village A B&C | 7% |
|--------------------------------|----|
| Boca Raton                     | 3% |





-----

# Avg. Time to Close Over Last 12 Months

| Hythe at Century Village A B&C | 63 days |
|--------------------------------|---------|
| Boca Raton                     | 57 days |
| Palm Beach                     | 56 days |