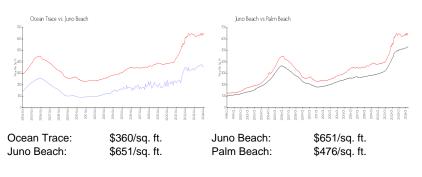

#### **Unit Information**

| MLS Number:<br>Status:<br>Size:<br>Bedrooms:<br>Full Bathrooms:<br>Half Bathrooms: | A11537889<br>Active<br>1,192 Sq ft.<br>2<br>2 |
|------------------------------------------------------------------------------------|-----------------------------------------------|
| Parking Spaces:<br>View:                                                           | Lake                                          |
| Rental Price:                                                                      | \$2,000                                       |
| List PPSF:                                                                         | \$2                                           |
| Valuated Price:                                                                    | \$429,000                                     |
| Valuated PPSF:                                                                     | \$360                                         |

#### **Inventory for Sale**

| Ocean Trace | 2% |
|-------------|----|
| Juno Beach  | 2% |
| Palm Beach  | 3% |

## Avg. Time to Close Over Last 12 Months

| Ocean Trace | 114 days |
|-------------|----------|
| Juno Beach  | 92 days  |
| Palm Beach  | 57 days  |