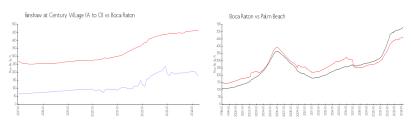

### **Market Information**

Fanshaw at Century \$179/sq. ft.

Village (A to O):

Boca Raton: \$463/sq. ft. Boca Raton:

\$463/sq. ft.

Palm Beach: \$475/sq. ft.