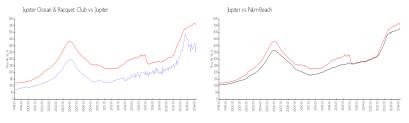

### **Market Information**

Jupiter Ocean & \$413/sq. ft. Jupiter: \$557/sq. ft. Racquet Club:

Jupiter: \$557/sq. ft. Palm Beach: \$475/sq. ft.

**Inventory for Sale** 

Jupiter Ocean & Racquet Club6%Jupiter3%Palm Beach3%

## Avg. Time to Close Over Last 12 Months

Jupiter Ocean & Racquet Club 63 days Jupiter 66 days

Palm Beach 56 days