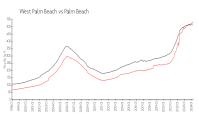

#### **Market Information**

Metropolitan: \$428/sq. ft. West Palm Beach: \$511/sq. ft. West Palm Beach: \$475/sq. ft. Palm Beach: \$475/sq. ft.