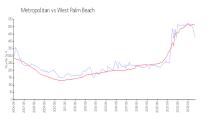

#### **Market Information**

Metropolitan: \$428/sq. ft. West Palm Beach: \$511/sq. ft. West Palm Beach: \$475/sq. ft. Palm Beach: \$475/sq. ft.