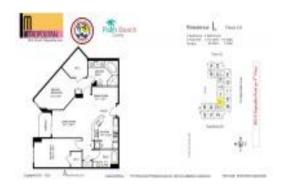

# **Unit 6-L - Metropolitan**

6-L - 403 S Sapodilla Av, West Palm Beach, FL, Palm Beach 33401

#### **Unit Information**

 MLS Number:
 A11540835

 Status:
 Active

 Size:
 1,145 Sq ft.

Bedrooms: 2 Full Bathrooms: 2

Half Bathrooms: Parking Spaces:

 View:
 Lake

 Rental Price:
 \$3,950