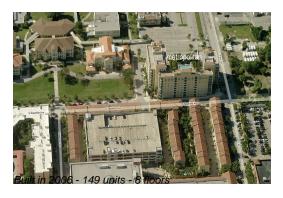

## **Building Information**

Number of units: 149
Number of active listings for rent: 1
Number of active listings for sale: 9
Building inventory for sale: 6%
Number of sales over the last 12 months: 6
Number of sales over the last 6 months: 2
Number of sales over the last 3 months: 1