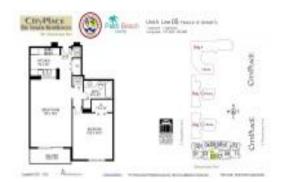

# **Unit 205 - City Place Tower Residences**

205 - 651 Okeechobee Blvd, West Palm Beach, FL, Palm Beach 33401

#### **Unit Information**

 MLS Number:
 A11540965

 Status:
 Active

 Size:
 705 Sq ft.

 Bedrooms:
 1

Full Bathrooms: Half Bathrooms: Parking Spaces:

View:

 Rental Price:
 \$2,500