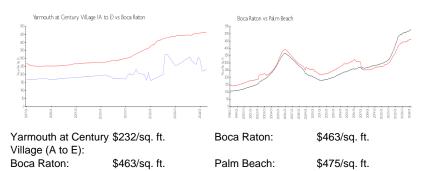

### **Unit Information**

| MLS Number:<br>Status:<br>Size:<br>Bedrooms:<br>Full Bathrooms:<br>Half Bathrooms: | A11541393<br>Active<br>1,008 Sq ft.<br>2<br>2 |
|------------------------------------------------------------------------------------|-----------------------------------------------|
| Parking Spaces:<br>View:                                                           | 1 Space                                       |
| Rental Price:<br>List PPSF:<br>Valuated Price:<br>Valuated PPSF:                   | \$2,000<br>\$2<br>\$238,000<br>\$231          |