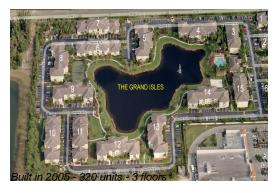

### **Building Information**

Number of units: 320
Number of active listings for rent: 4
Number of active listings for sale: 7
Building inventory for sale: 2%
Number of sales over the last 12 months: 15
Number of sales over the last 6 months: 8
Number of sales over the last 3 months: 3