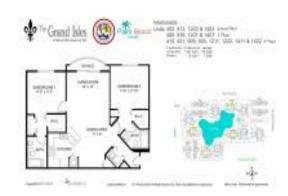

## Unit 1403 - Grand Isles

1403 - 4149-4199 Haverhill Rd N, West Palm Beach, FL, Palm Beach 33417

#### **Unit Information**

 MLS Number:
 A11541553

 Status:
 Active

 Size:
 1,026 Sq ft.

 Bedrooms:
 2

Bedrooms: 2 Full Bathrooms: 2

Half Bathrooms:

Parking Spaces: 1 Space, Guest Parking

 View:
 \$230,000

 List Price:
 \$230,000

 List PPSF:
 \$224

 Valuated Price:
 \$221,000

 Valuated PPSF:
 \$216

The above valuated price is a baseline figure that does not take into account any specific renovation, upgrade, split, merge, or deterioration of the unit.