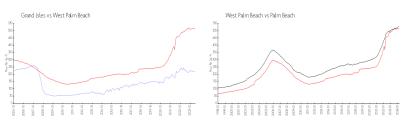

#### **Market Information**

Grand Isles: \$219/sq. ft. West Palm Beach: \$511/sq. ft. West Palm Beach: \$511/sq. ft. Palm Beach: \$475/sq. ft.