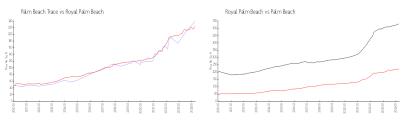

#### **Market Information**

Palm Beach Trace: \$238/sq. ft. Royal Palm Beach: \$224/sq. ft. Royal Palm Beach: \$224/sq. ft. Palm Beach: \$475/sq. ft.