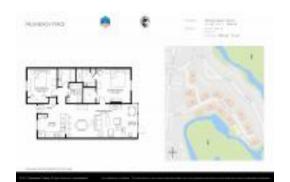

# Unit 1803 - Palm Beach Trace

1803 - 101-2108 Palm Beach Trace Dr, Royal Palm Beach, FL, Palm Beach 33411

#### **Unit Information**

 MLS Number:
 A11542222

 Status:
 Active

 Size:
 1,201 Sq ft.

Bedrooms: 2 Full Bathrooms: 2

Half Bathrooms:

Parking Spaces: 2 Or More Spaces

View: