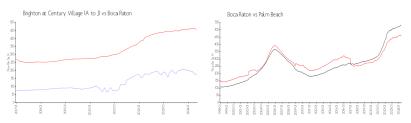

# Unit 185 Brighton E - Brighton at Century Village (A to J)

185 Brighton E - 1-420 Brighton, Boca Raton, FL, Palm Beach 33434

#### **Unit Information**

 MLS Number:
 A11542403

 Status:
 Active

 Size:
 840 Sq ft.

 Bedrooms:
 2

 Full Bathrooms:
 1

 Half Bathrooms:
 1

Parking Spaces: Assigned Parking

View:

 List Price:
 \$188,000

 List PPSF:
 \$224

 Valuated Price:
 \$148,000

 Valuated PPSF:
 \$177

The above valuated price is a baseline figure that does not take into account any specific renovation, upgrade, split, merge, or deterioration of the unit.