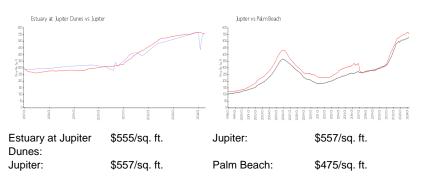

#### **Inventory for Sale**

| Estuary at Jupiter Dunes | 2% |
|--------------------------|----|
| Jupiter                  | 3% |
| Palm Beach               | 3% |

### Avg. Time to Close Over Last 12 Months

| Estuary at Jupiter Dunes | 29 days |
|--------------------------|---------|
| Jupiter                  | 66 days |
| Palm Beach               | 56 days |