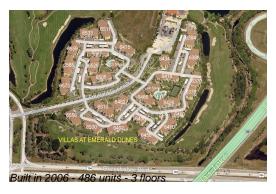

## Unit 6418-301 - Villas at Emerald Dunes

6418-301 - 6394-6573 Emerald Dunes Dr, West Palm Beach, FL, Palm Beach 33411

### **Building Information**

Number of units: 486 Number of active listings for rent: 20 Number of active listings for sale: 17 Building inventory for sale: 3% Number of sales over the last 12 months: 18 Number of sales over the last 6 months: Number of sales over the last 3 months: