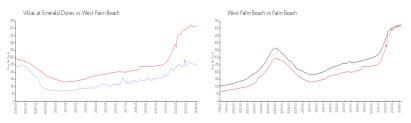

#### **Market Information**

Villas at Emerald Dunes:

\$245/sq. ft.

West Palm Beach: \$511/sq. ft.

West Palm Beach: \$511/sq. ft. Palm Beach: \$475/sq. ft.