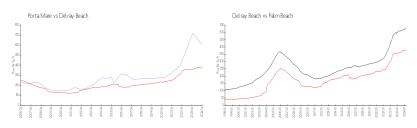

# **Market Information**

Porta Mare: \$603/sq. ft. Delray Beach: \$371/sq. ft.

Delray Beach: \$371/sq. ft. Palm Beach: \$475/sq. ft.