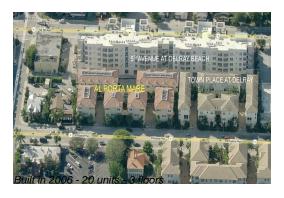

# **Unit B - Porta Mare**

B - 150 NE 6 Av, Delray Beach, FL, Palm Beach 33483

#### **Building Information**

Number of units: 20
Number of active listings for rent: 0
Number of active listings for sale: 2
Building inventory for sale: 10%
Number of sales over the last 12 months: 1
Number of sales over the last 6 months: 0
Number of sales over the last 3 months: 0

### **Building Association Information**

Al Porta Mare LLC 151 NE 5th Avenue Delray Beach, FL33483-5416 (561) 330-2773