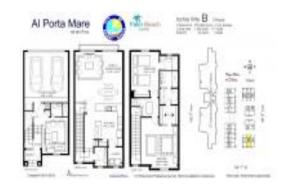

# **Unit B - Porta Mare**

B - 150 NE 6 Av, Delray Beach, FL, Palm Beach 33483

#### **Unit Information**

MLS Number: A11543533
Status: Active
Size: 1,960 Sq ft.

Bedrooms: 3
Full Bathrooms: 3
Half Bathrooms: 1

Parking Spaces: Guest Parking, Street Parking

View:

 Rental Price:
 \$6,950