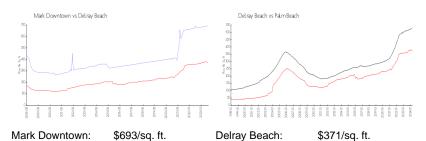

# Unit 201 NORTH - Mark Downtown

201 NORTH - 110 SE 2 St, Delray Beach, FL, Palm Beach 33444

#### **Unit Information**

MLS Number: A11543889
Status: Active
Size: 1,083 Sq ft.

Bedrooms: 2 Full Bathrooms: 2

Half Bathrooms:

Parking Spaces: 1 Space, Assigned Parking, Guest Parking

 View:
 Other View

 Rental Price:
 \$4,250