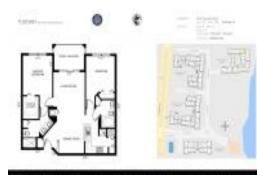

#### **Unit Information**

MLS Number: Status: Size: Bedrooms: Full Bathrooms: Half Bathrooms: Parking Spaces: View: **Rental Price:** List PPSF: Valuated Price: Valuated PPSF:

A11544089 Active 1,030 Sq ft. 2 2 **Guest Parking** Garden View \$2,600 \$3 \$328,000 \$293