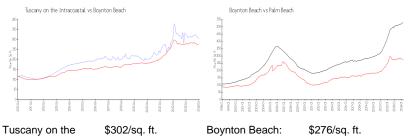

## **Market Information**

Palm Beach:

| Intracoastal:  | ****          |
|----------------|---------------|
| Boynton Beach: | \$276/sq. ft. |

\$475/sq. ft.

**Inventory for Sale** 

| Tuscany on the Intracoastal | 5% |
|-----------------------------|----|
| Boynton Beach               | 2% |
| Palm Beach                  | 3% |