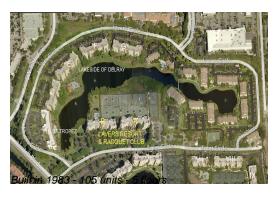

## **Building Information**

Number of units: 105 Number of active listings for rent: 1 Number of active listings for sale: Building inventory for sale: 5% Number of sales over the last 12 months: 12 Number of sales over the last 6 months: Number of sales over the last 3 months:

Delray Racquet Club Association, Inc 610 Egret Circle Delray Beach, FL 33444-7930 (561) 276-3792