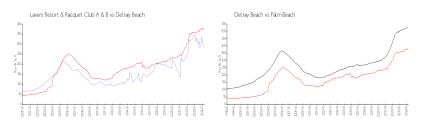

### **Market Information**

Delray Beach:

\$371/sq. ft.

Lavers Resort & \$283/sq. ft. Racquet Club A & B:

\$475/sq. ft. Delray Beach: \$371/sq. ft. Palm Beach: