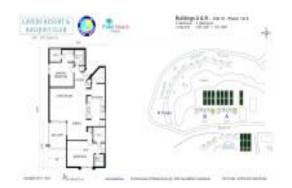

# Unit B-110 - Lavers Resort & Racquet Club A & B

B-110 - 825 Egret Cir, Delray Beach, FL, Palm Beach 33444

#### **Unit Information**

MLS Number: A11545258 Status: Active Size: 1,272 Sq ft. Bedrooms: 2 Full Bathrooms: 2

Half Bathrooms:

1 Space, Assigned Parking, Guest Parking Parking Spaces:

View: Garden View Rental Price: \$2,300 List PPSF: \$2 \$358,000 Valuated Price: Valuated PPSF: \$278