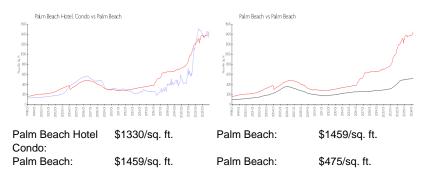

ver the last 3 months:  | 2   |
|                                          |     |

### **Building Association Information**

Palm Beach Hotel Condominium 235 Sunrise Avenue Palm Beach, FL33480 Phone: (561) 659-7665 Fax: (561) 659-0454 Email: info@palmbeachhotelcondominium.com

http://www.palmbeachhotelcondominium.com/

## **Recent Sales**

| Unit # | Size      | Closing Date | Sale Price | PPSF    |
|--------|-----------|--------------|------------|---------|
| 3009   | 389 sq ft | Feb 2024     | \$489,000  | \$1,257 |
| 2017   | 271 sq ft | Feb 2024     | \$600,000  | \$2,214 |
| 2224   | 389 sq ft | Jan 2024     | \$550,000  | \$1,414 |
| 2044   | 271 sq ft | Jan 2024     | \$375,000  | \$1,384 |
| 1007   | 573 sq ft | Dec 2023     | \$782,500  | \$1,366 |

#### **Market Information**







## **Inventory for Sale**

| Palm Beach Hotel Condo | 3% |
|------------------------|----|
| Palm Beach             | 4% |
| Palm Beach             | 3% |

## Avg. Time to Close Over Last 12 Months

| Palm Beach Hotel Condo | 62 days |
|------------------------|---------|
| Palm Beach             | 81 days |
| Palm Beach             | 56 days |