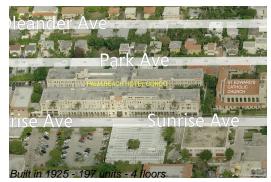

#### **Building Information**

| Number of units:                         | 197 |
|------------------------------------------|-----|
| Number of active listings for rent:      | 0   |
| Number of active listings for sale:      | 6   |
| Building inventory for sale:             | 3%  |
| Number of sales over the last 12 months: | 9   |
| Number of sales over the last 6 months:  | 5   |
| Number of sales over the last 3 months:  | 2   |
|                                          |     |

### **Building Association Information**

Palm Beach Hotel Condominium 235 Sunrise Avenue Palm Beach, FL33480 Phone: (561) 659-7665 Fax: (561) 659-0454 Email: info@palmbeachhotelcondominium.com

http://www.palmbeachhotelcondominium.com/