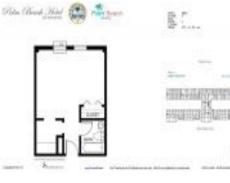

# Unit 3052 - Palm Beach Hotel Condo

3052 - 235 Sunrise Ave, Palm Beach, FL, Palm Beach 33480

#### **Unit Information**

| MLS Number:<br>Status: | A11547220<br>Active           |
|------------------------|-------------------------------|
| Size:                  | 271 Sq ft.                    |
| Bedrooms:              | 1                             |
| Full Bathrooms:        | 1                             |
| Half Bathrooms:        |                               |
| Parking Spaces:        | Street Parking, Valet Parking |
| View:                  |                               |
| List Price:            | \$600,000                     |
| List PPSF:             | \$2,214                       |
| Valuated Price:        | \$346.000                     |
|                        |                               |