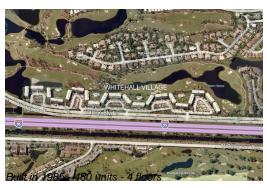

#### **Building Information**

Number of units: 480
Number of active listings for rent: 13
Number of active listings for sale: 12
Building inventory for sale: 2%
Number of sales over the last 12 months: 33
Number of sales over the last 6 months: 12
Number of sales over the last 3 months: 10