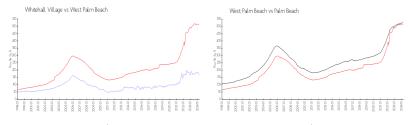

#### **Market Information**

Whitehall Village: \$167/sq. ft. West Palm Beach: \$511/sq. ft. West Palm Beach: \$475/sq. ft. Palm Beach: \$475/sq. ft.