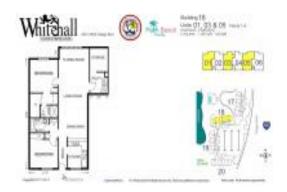

#### **Unit Information**

 MLS Number:
 A11547278

 Status:
 Active

 Size:
 1,437 Sq ft.

 Bedrooms:
 2

Full Bathrooms:

Half Bathrooms:

Parking Spaces: 1 Space, Assigned Parking, Guest Parking

2

View: Golf View,Lake

 Rental Price:
 \$2,100

 List PPSF:
 \$1

 Valuated Price:
 \$228,000

 Valuated PPSF:
 \$165

The above valuated price is a baseline figure that does not take into account any specific renovation, upgrade, split, merge, or deterioration of the unit.