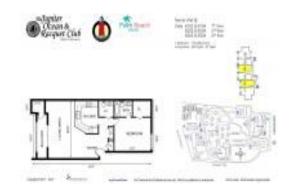

# Unit Tennis Villa 6104 - Jupiter Ocean & Racquet Club

Tennis Villa 6104 - 1605 S US Hwy 1, Jupiter, FL, Palm Beach 33477

#### **Unit Information**

 MLS Number:
 A11547749

 Status:
 Active

 Size:
 704 Sq ft.

 Bedrooms:
 1

Full Bathrooms: 1
Half Bathrooms: 1

Parking Spaces:

View: