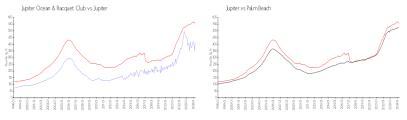

### **Market Information**

Palm Beach:

\$475/sq. ft.

Jupiter Ocean & \$413/sq. ft. Jupiter: \$557/sq. ft. Racquet Club:

**Inventory for Sale** 

Jupiter:

Jupiter Ocean & Racquet Club6%Jupiter3%Palm Beach3%

## Avg. Time to Close Over Last 12 Months

\$557/sq. ft.

Jupiter Ocean & Racquet Club63 daysJupiter66 daysPalm Beach56 days