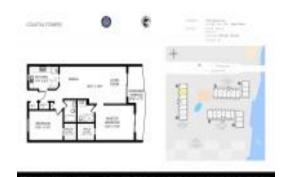

#### **Unit Information**

 MLS Number:
 A11549555

 Status:
 Active

 Size:
 908 Sq ft.

 Bedrooms:
 2

 Full Bathrooms:
 2

Half Bathrooms:

Parking Spaces: Assigned Parking, Guest Parking