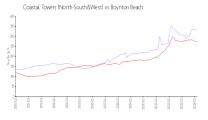

#### **Market Information**

Boynton Beach vs Palm Beach

Coastal Towers \$332/sq. ft.

(North-South&West):

Boynton Beach: \$276/sq. ft.

Boynton Beach:

\$276/sq. ft.

Palm Beach: \$475/sq. ft.