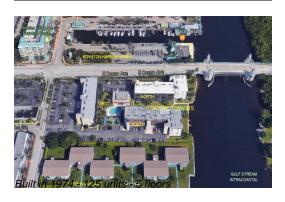

# Unit 102-W - Coastal Towers (North-South&West)

102-W - 720 E Ocean Ave, Boynton Beach, FL, Palm Beach 33435

Number of units: 125
Number of active listings for rent: 0
Number of active listings for sale: 10
Building inventory for sale: 8%
Number of sales over the last 12 months: 8
Number of sales over the last 6 months: 2
Number of sales over the last 3 months: 1

#### **Building Association Information**

Coastal Towers Condo Association Address: 730 E Ocean Ave, Boynton Beach, FL 33435 Phone: +1 561-737-1548

http://coastaltowers.net/