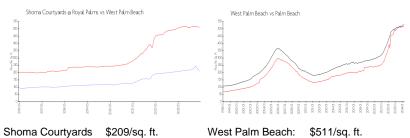

#### **Market Information**

Shoma Courtyards \$209/sq. ft.

@ Royal Palms:

West Palm Beach: \$511/sq. ft. Palm Beach: \$475/sq. ft.