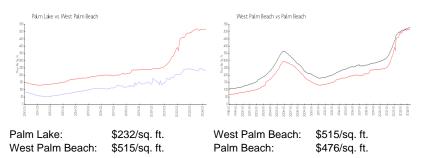

#### Avg. Time to Close Over Last 12 Months

| Palm Lake       | 27 days |
|-----------------|---------|
| West Palm Beach | 53 days |
| Palm Beach      | 57 days |

Built image 1 - 304 units 2 floors