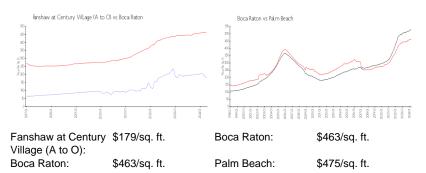

#### **Unit Information**

| MLS Number:<br>Status:<br>Size:<br>Bedrooms:<br>Full Bathrooms:<br>Half Bathrooms:<br>Parking Spaces: | A11551518<br>Active<br>715 Sq ft.<br>1<br>1<br>1 |
|-------------------------------------------------------------------------------------------------------|--------------------------------------------------|
| View:                                                                                                 | Garden View                                      |
| Rental Price:                                                                                         | \$1,450                                          |
| List PPSF:                                                                                            | \$2                                              |
| Valuated Price:                                                                                       | \$128,000                                        |
| Valuated PPSF:                                                                                        | \$179                                            |

The above valuated price is a baseline figure that does not take into account any specific renovation, upgrade, split, merge, or deterioration of the unit.