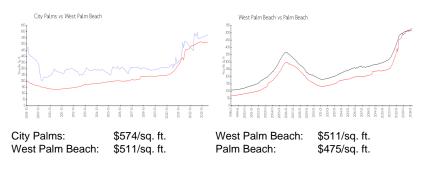

## **Unit Information**

| MLS Number:<br>Status: | A11552085<br>Active |
|------------------------|---------------------|
| Size:                  | 1,045 Sq ft.        |
| Bedrooms:              | 2                   |
| Full Bathrooms:        | 2                   |
| Half Bathrooms:        |                     |
| Parking Spaces:        | 2 Or More Spaces    |
| View:                  |                     |
| List Price:            | \$600,000           |
| List PPSF:             | \$574               |
| Valuated Price:        | \$660,000           |
| Valuated PPSF:         | \$632               |

## **Inventory for Sale**

| City Palms      | 2% |
|-----------------|----|
| West Palm Beach | 4% |
| Palm Beach      | 3% |

## Avg. Time to Close Over Last 12 Months

| City Palms      | 46 days |
|-----------------|---------|
| West Palm Beach | 52 days |
| Palm Beach      | 56 days |