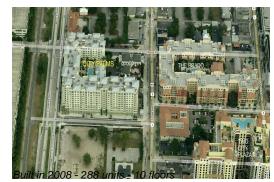

# Unit 1004 - City Palms

1004 - 480 Hibiscus St, West Palm Beach, FL, Palm Beach 33401

#### **Building Information**

| Number of units:                         | 288 |
|------------------------------------------|-----|
| Number of active listings for rent:      | 1   |
| Number of active listings for sale:      | 5   |
| Building inventory for sale:             | 1%  |
| Number of sales over the last 12 months: | 11  |
| Number of sales over the last 6 months:  | 3   |
| Number of sales over the last 3 months:  | 2   |