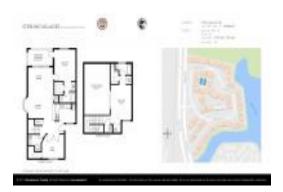

# Unit 21201 Glenmoor Dr - Sterling Villages of Palm Beach Lakes

21201 Glenmoor Dr - 1101-22304 Glenmoor Dr, West Palm Beach, FL, Palm Beach 33409

#### **Unit Information**

 MLS Number:
 A11552146

 Status:
 Active

 Size:
 1,510 Sq ft.

Bedrooms: 3
Full Bathrooms: 2
Half Bathrooms: 1

Parking Spaces: 2 Or More Spaces, Guest Parking

View:

 List Price:
 \$335,000