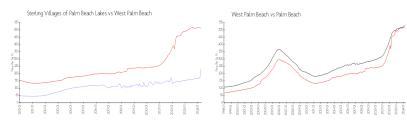

#### Market Information

Sterling Villages of \$233/sq. ft.

Palm Beach Lakes:

West Palm Beach: \$511/sq. ft.

West Palm Beach: \$511/sq. ft.

Palm Beach: \$475/sq. ft.